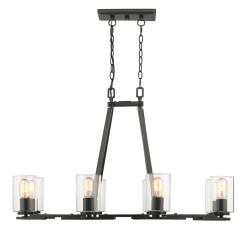

## MONROE 7041-LP BLK-CLR

UPC: 844375057135

Linear Pendant

Overlapping arcs come together to form contemporary rings, supporting cylindrical clear glass shades in this clean and modern design. The matte black finish blends easily with many decors. Matching black socket covers are visible through the clear glass. The collection uses medium base bulbs. This 8-light linear pendant perfectly illuminates an elongated bar, dining table, or kitchen island. The generous frame creates a dramatic focal point and is graciously sized for larger areas.

| Fixture Finish:              | Black                              |                               |
|------------------------------|------------------------------------|-------------------------------|
| Glass/Shade Finish:          | Clear Glass                        |                               |
| Materials:                   | Steel                              | Glass                         |
| Fixture Width:               | 35.625"                            | 90.4875cm                     |
| Fixture Height:              | 22.5"                              | 57.15cm                       |
| Fixture Extension            | 18.75"                             | 47.625cm                      |
| Glass Diameter:              | 4"                                 | 10.16cm                       |
| Glass Height:                | 5.75"                              | 14.605cm                      |
| Canopy Backplate Dimensions: | 10"L x 4.5"W x 0.75"E              | 25.4cmL x 11.43cmW x 1.905cmE |
| Chain:                       | 6'                                 | .31m                          |
| Rod:                         | NA                                 | NA                            |
| Wire:                        | 10'                                | 3.048cm                       |
|                              |                                    | 0.0 100111                    |
| Bulb Type:                   | Incandescent, Type A               | 0.0 100111                    |
| Bulb Type:<br>Wattage:       | Incandescent, Type A<br>8 x 60W(M) | 0.0 100.11                    |
| • •                          |                                    | 0.0 100.11                    |
| Wattage:                     | 8 x 60W(M)                         |                               |